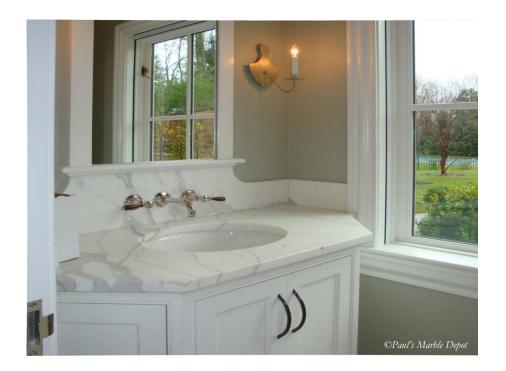

Left: Bar
2 inches thick Calacatta Gold

Super Select Calacatta Gold Vanity tops for the master bath

Template laid out on slab

©Paul's Marble Depot

Calacatta and Statuary marble tub decks, each fabricated and installed in one piece

Super Select Calacatta Gold one piece tub deck with curved front, measuring 122"x 58"

Tops in Calacatta and Statuary marble for other bathrooms

Super Select Statuary and Calacatta marble tiles were supplied for the bathrooms, shower walls and ceiling