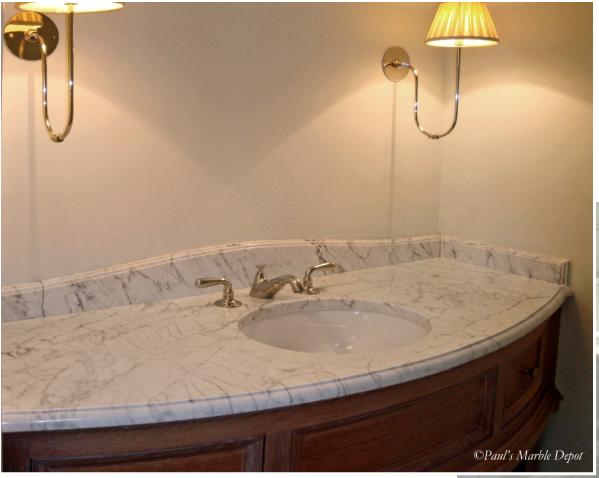

Left: Formal Powder room top in Statuarietto marble. Notice the exquisitely detailed backsplash with Cove DuPont edge