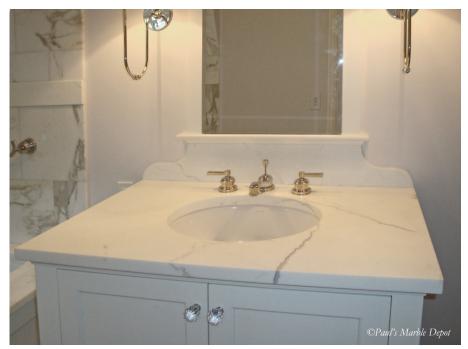

Left: Bar
2 inches thick Calacatta Gold

Super Select Calacatta Gold Vanity tops for the master bath

Template laid out on slab

©Paul's Marble Depot

Calacatta and Statuary marble tub decks, each fabricated and installed in one piece

Super Select Calacatta Gold one piece tub deck with curved front, measuring 122"x 58"

Tops in Calacatta and Statuary marble for other bathrooms

Super Select Statuary and Calacatta marble tiles were supplied for the bathrooms, shower walls and ceiling