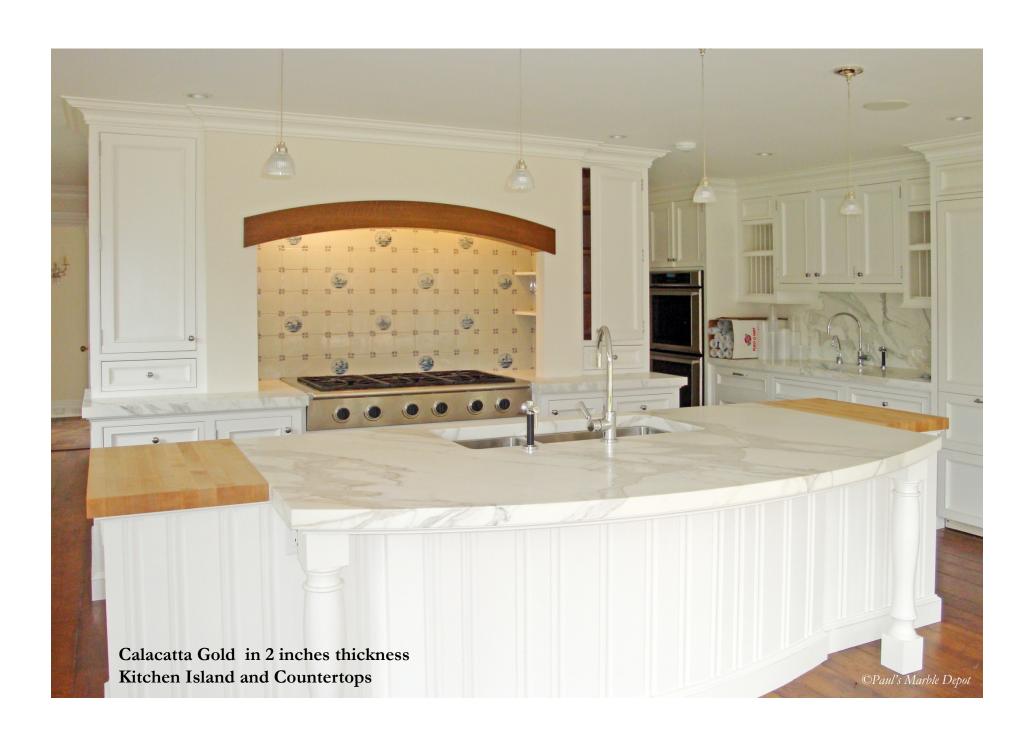

Meticulously searching yards in Italy and USA, we arranged for a set of tiles and slabs to meet the project requirements.

A large quantity of Premium Calacatta, Statuary and Blue Macauba tiles were sourced for this project. Similarly, premium, hard to procure Calacatta marble slabs in 2" thickness for Kitchen and butler's pantry were sourced. For the shower in master bathroom, full panels of Calacatta marble in a book-match pattern was used. In addition to master bathroom tub-deck, 3 other bathroom tubs were similarly topped in Calacatta and Statuary marble.

## Some of our other projects during 2009:

House in Greenwich, CT January - April 2009

House in Scarsdale, NY July - November 2009

Inn, Bedford, NY February - July 2009

Right: Kitchen Sink Area
2 inches thick Calacatta Gold
top with 3/4" thick matching
Calacatta Gold backsplash,
installed in One piece