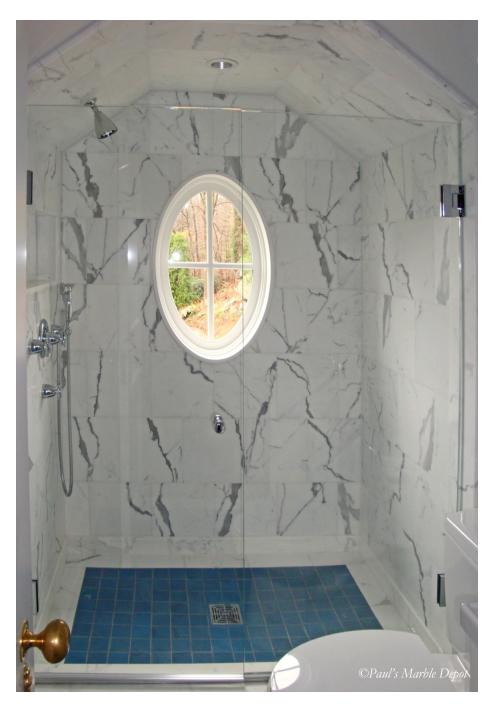

Meticulously searching yards in Italy and USA, we arranged for a set of tiles and slabs to meet the project requirements.

A large quantity of Premium Calacatta, Statuary and Blue Macauba tiles were sourced for this project. Similarly, premium, hard to procure Calacatta marble slabs in 2" thickness for Kitchen and butler's pantry were sourced. For the shower in master bathroom, full panels of Calacatta marble in a book-match pattern was used. In addition to master bathroom tub-deck, 3 other bathroom tubs were similarly topped in Calacatta and Statuary marble.

Super Select Calacatta Gold one piece tub deck with curved front, measuring 122"x 58"

Tops in Calacatta and Statuary marble for other bathrooms

Super Select Statuary and Calacatta marble tiles were supplied for the bathrooms, shower walls and ceiling