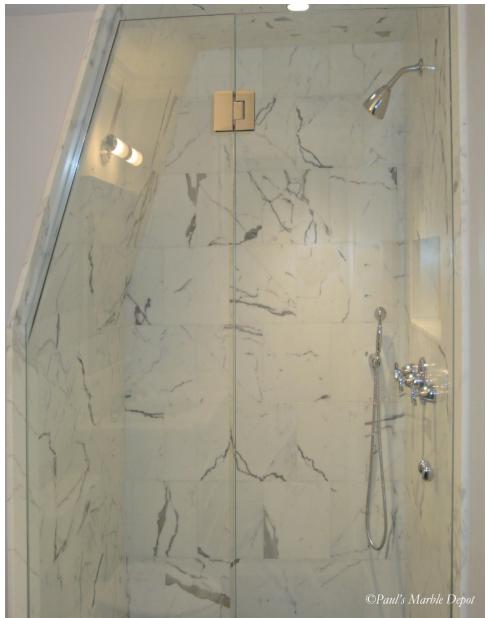

Meticulously searching yards in Italy and USA, we arranged for a set of tiles and slabs to meet the project requirements.

A large quantity of Premium Calacatta, Statuary and Blue Macauba tiles were sourced for this project. Similarly, premium, hard to procure Calacatta marble slabs in 2" thickness for Kitchen and butler's pantry were sourced. For the shower in master bathroom, full panels of Calacatta marble in a book-match pattern was used. In addition to master bathroom tub-deck, 3 other bathroom tubs were similarly topped in Calacatta and Statuary marble.

Super Select Calacatta Gold one piece tub deck with curved front, measuring 122"x 58"

Tops in Calacatta and Statuary marble for other bathrooms

Super Select Statuary and Calacatta marble tiles were supplied for the bathrooms, shower walls and ceiling