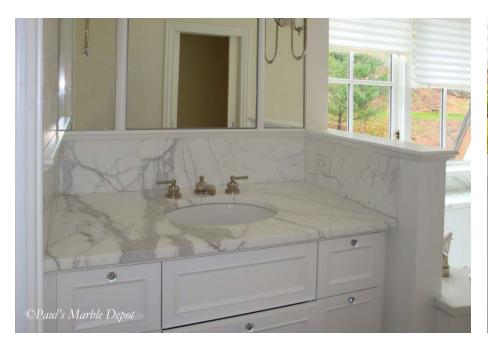

Left: Bar
2 inches thick Calacatta Gold

Super Select Calacatta Gold Vanity tops for the master bath

Template laid out on slab

©Paul's Marble Depot

Calacatta and Statuary marble tub decks, each fabricated and installed in one piece

Super Select Calacatta Gold one piece tub deck with curved front, measuring 122"x 58"

Tops in Calacatta and Statuary marble for other bathrooms

Super Select Statuary and Calacatta marble tiles were supplied for the bathrooms, shower walls and ceiling