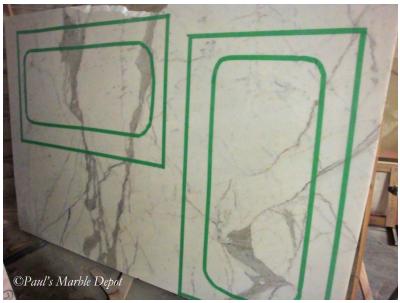

Left: Bar
2 inches thick Calacatta Gold

Super Select Calacatta Gold Vanity tops for the master bath

Template laid out on slab

©Paul's Marble Depot

Calacatta and Statuary marble tub decks, each fabricated and installed in one piece