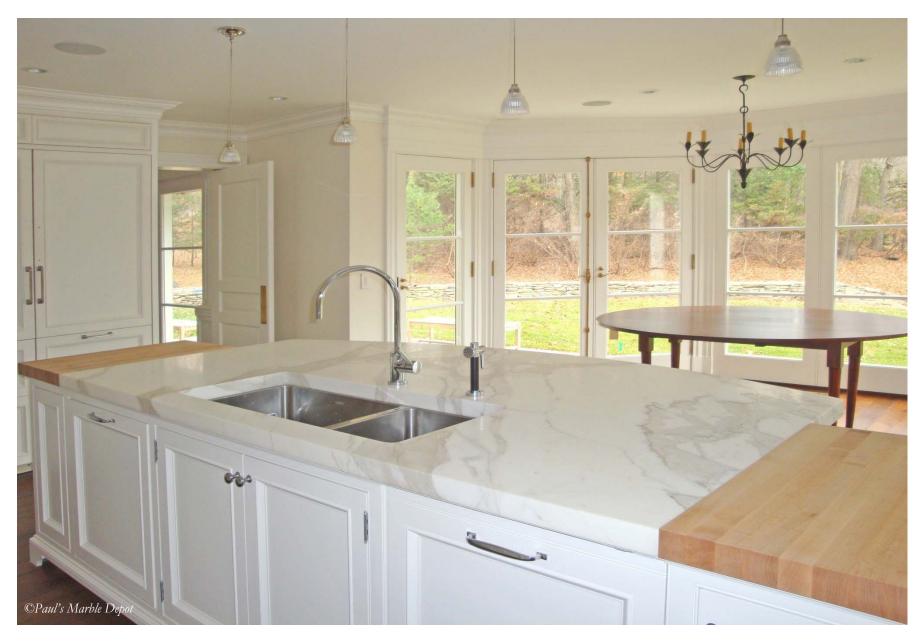

## Some of our other projects during 2009:

House in Greenwich, CT January - April 2009

House in Scarsdale, NY July - November 2009

Inn, Bedford, NY February - July 2009

Right: Kitchen Sink Area
2 inches thick Calacatta Gold
top with 3/4" thick matching
Calacatta Gold backsplash,
installed in One piece