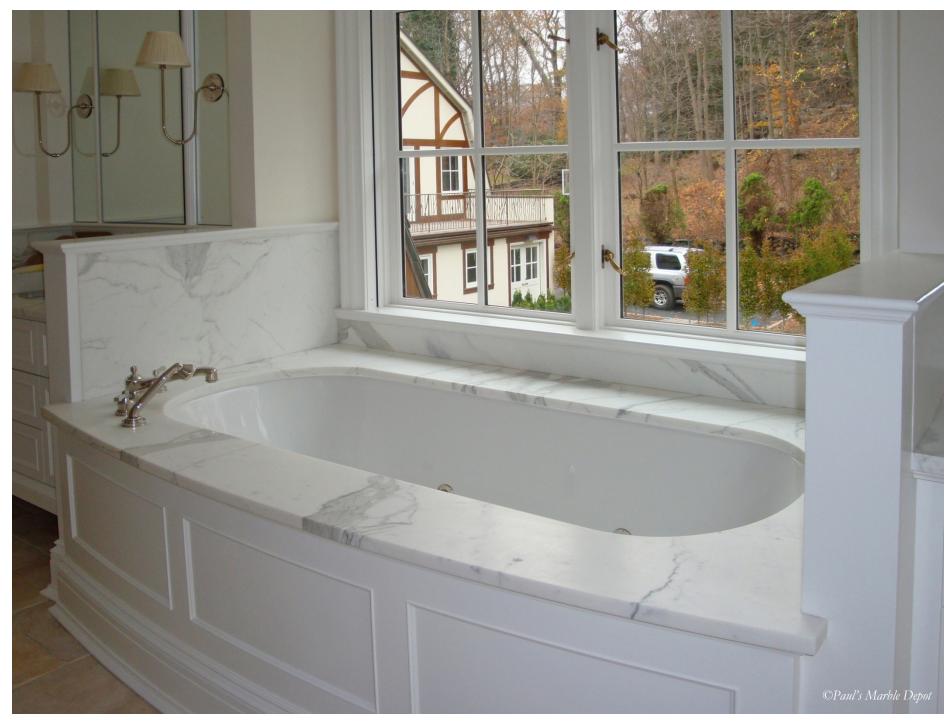

Super Select Calacatta Gold one piece tub deck with curved front, measuring 122"x 58"

Tops in Calacatta and Statuary marble for other bathrooms

Super Select Statuary and Calacatta marble tiles were supplied for the bathrooms, shower walls and ceiling

Meticulously searching yards in Italy and USA, we arranged for a set of tiles and slabs to meet the project requirements.

A large quantity of Premium Calacatta, Statuary and Blue Macauba tiles were sourced for this project. Similarly, premium, hard to procure Calacatta marble slabs in 2" thickness for Kitchen and butler's pantry were sourced. For the shower in master bathroom, full panels of Calacatta marble in a book-match pattern was used. In addition to master bathroom tub-deck, 3 other bathroom tubs were similarly topped in Calacatta and Statuary marble.