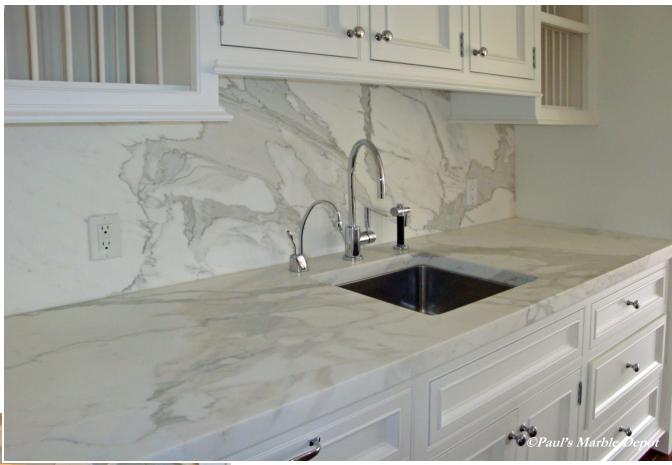

Left: Bar
2 inches thick Calacatta Gold

Super Select Calacatta Gold Vanity tops for the master bath

Template laid out on slab

©Paul's Marble Depot

Calacatta and Statuary marble tub decks, each fabricated and installed in one piece