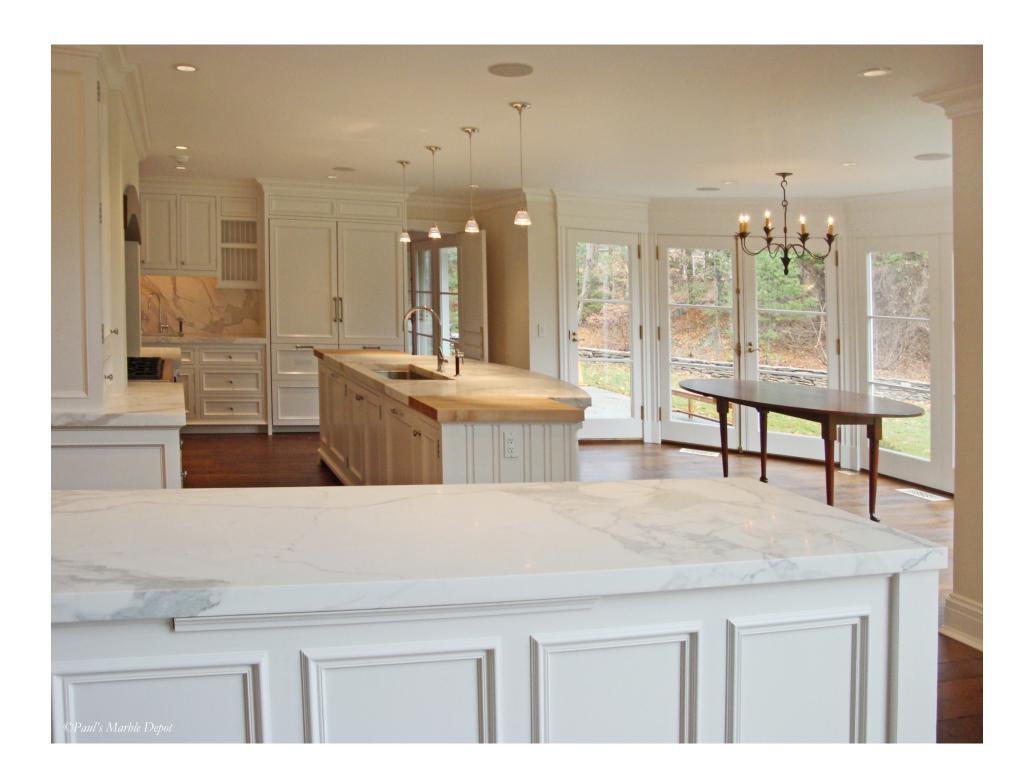

Meticulously searching yards in Italy and USA, we arranged for a set of tiles and slabs to meet the project requirements.

A large quantity of Premium Calacatta, Statuary and Blue Macauba tiles were sourced for this project. Similarly, premium, hard to procure Calacatta marble slabs in 2" thickness for Kitchen and butler's pantry were sourced. For the shower in master bathroom, full panels of Calacatta marble in a book-match pattern was used. In addition to master bathroom tub-deck, 3 other bathroom tubs were similarly topped in Calacatta and Statuary marble.