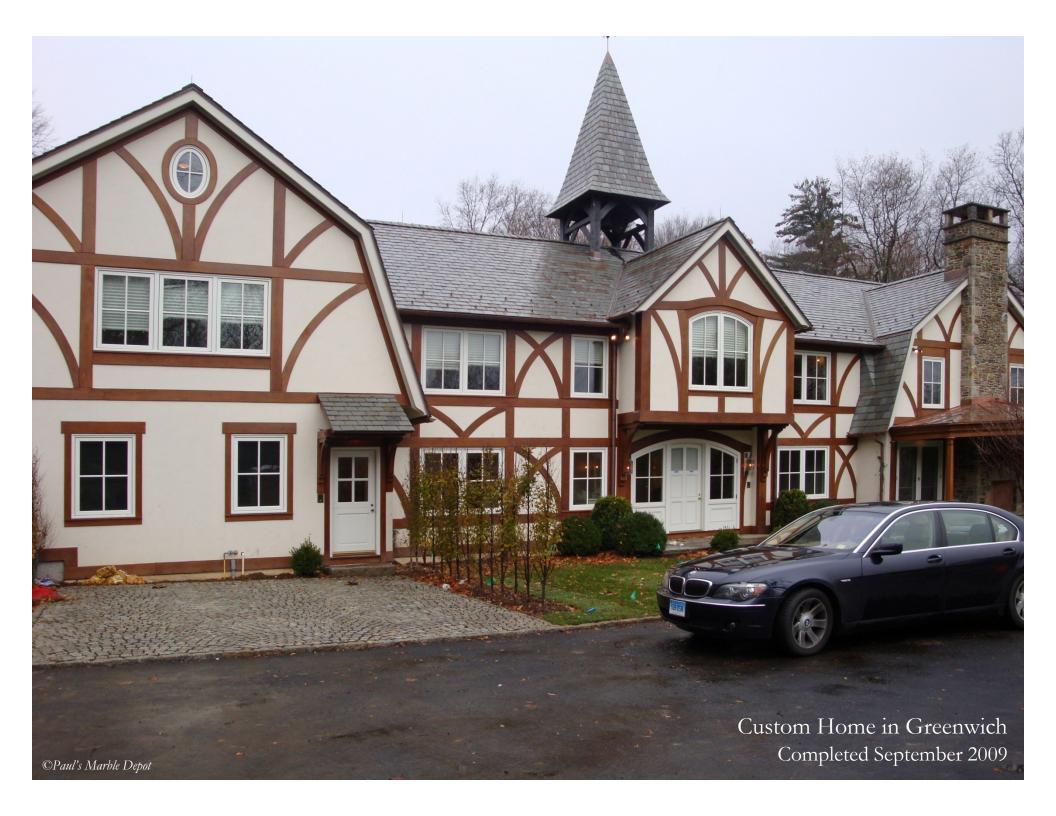

This project in Greenwich, Connecticut designed by renowned New Canaan architect Robert Dean, for a discerning client, required a large quantity of natural stone, particularly exclusive Italian White marbles. In addition to the extra large kitchen and master bathroom, there were half a dozen other bathrooms, a billiards room and two powder rooms.

Meticulously searching yards in Italy and USA, we arranged for a set of tiles and slabs to meet the project requirements.

A large quantity of Premium Calacatta, Statuary and Blue Macauba tiles were sourced for this project. Similarly, premium, hard to procure Calacatta marble slabs in 2" thickness for Kitchen and butler's pantry were sourced. For the shower in master bathroom, full panels of Calacatta marble in a book-match pattern was used. In addition to master bathroom tub-deck, 3 other bathroom tubs were similarly topped in Calacatta and Statuary marble.

All of the custom fabrication and the installation was done by our crew, over a period from February thro' September, 2009.