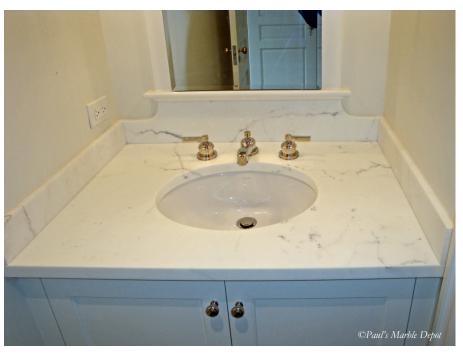

Left: Bar
2 inches thick Calacatta Gold

Super Select Calacatta Gold Vanity tops for the master bath

Template laid out on slab

©Paul's Marble Depot

Calacatta and Statuary marble tub decks, each fabricated and installed in one piece

Super Select Calacatta Gold one piece tub deck with curved front, measuring 122"x 58"

Tops in Calacatta and Statuary marble for other bathrooms

Super Select Statuary and Calacatta marble tiles were supplied for the bathrooms, shower walls and ceiling