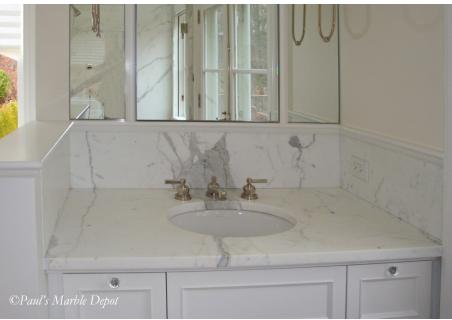

Left: Bar
2 inches thick Calacatta Gold

Super Select Calacatta Gold Vanity tops for the master bath

Template laid out on slab

©Paul's Marble Depot

Calacatta and Statuary marble tub decks, each fabricated and installed in one piece

Super Select Calacatta Gold one piece tub deck with curved front, measuring 122"x 58"

Tops in Calacatta and Statuary marble for other bathrooms

Super Select Statuary and Calacatta marble tiles were supplied for the bathrooms, shower walls and ceiling