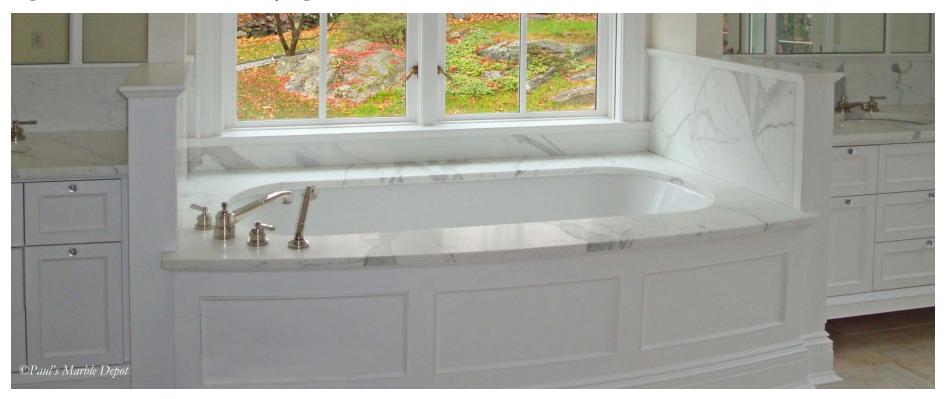

Left: Bar
2 inches thick Calacatta Gold

Super Select Calacatta Gold Vanity tops for the master bath

Template laid out on slab

©Paul's Marble Depot

Calacatta and Statuary marble tub decks, each fabricated and installed in one piece

Super Select Calacatta Gold one piece tub deck with curved front, measuring 122"x 58"

Tops in Calacatta and Statuary marble for other bathrooms

Super Select Statuary and Calacatta marble tiles were supplied for the bathrooms, shower walls and ceiling