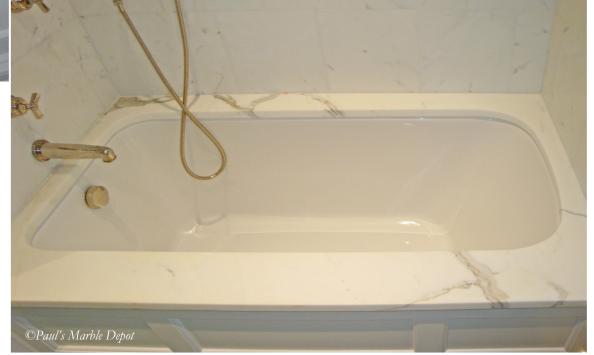

Left: Bar
2 inches thick Calacatta Gold

Super Select Calacatta Gold Vanity tops for the master bath

Template laid out on slab

©Paul's Marble Depot

Calacatta and Statuary marble tub decks, each fabricated and installed in one piece

Super Select Calacatta Gold one piece tub deck with curved front, measuring 122"x 58"

Tops in Calacatta and Statuary marble for other bathrooms

Super Select Statuary and Calacatta marble tiles were supplied for the bathrooms, shower walls and ceiling