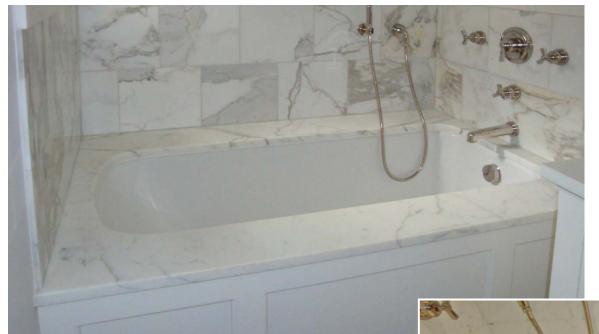

Left: Bar
2 inches thick Calacatta Gold

Super Select Calacatta Gold Vanity tops for the master bath

Template laid out on slab

©Paul's Marble Depot

Calacatta and Statuary marble tub decks, each fabricated and installed in one piece

Super Select Calacatta Gold one piece tub deck with curved front, measuring 122"x 58"

Tops in Calacatta and Statuary marble for other bathrooms

Super Select Statuary and Calacatta marble tiles were supplied for the bathrooms, shower walls and ceiling