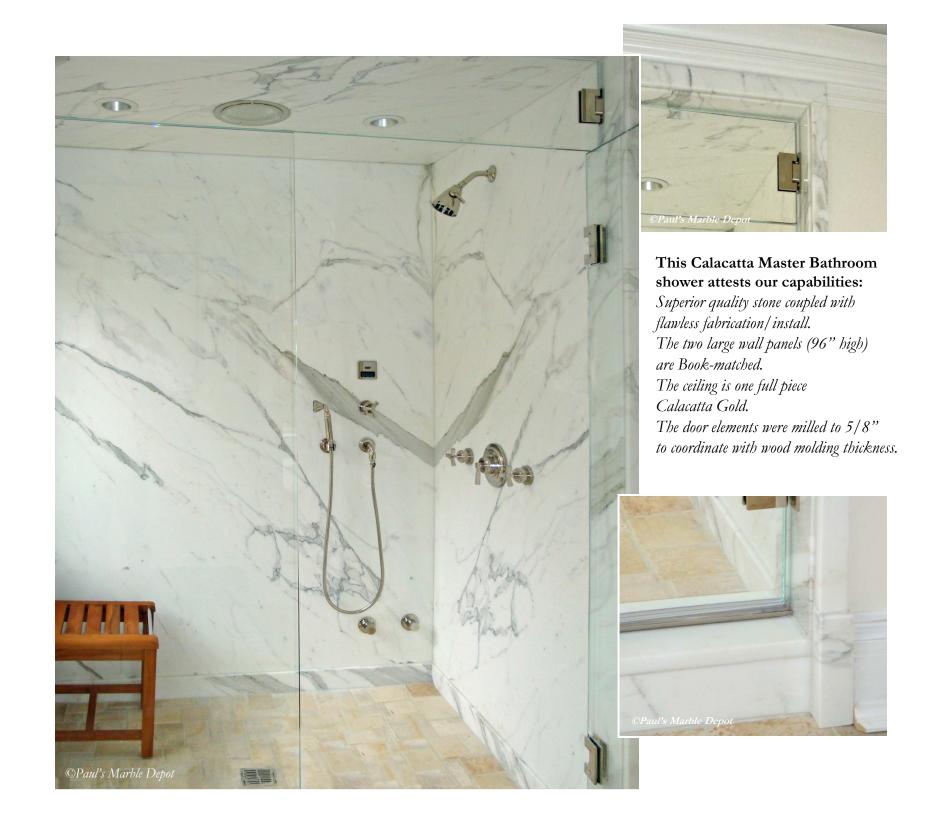

Meticulously searching yards in Italy and USA, we arranged for a set of tiles and slabs to meet the project requirements.

A large quantity of Premium Calacatta, Statuary and Blue Macauba tiles were sourced for this project. Similarly, premium, hard to procure Calacatta marble slabs in 2" thickness for Kitchen and butler's pantry were sourced. For the shower in master bathroom, full panels of Calacatta marble in a book-match pattern was used. In addition to master bathroom tub-deck, 3 other bathroom tubs were similarly topped in Calacatta and Statuary marble.

Super Select Calacatta Gold one piece tub deck with curved front, measuring 122"x 58"

Tops in Calacatta and Statuary marble for other bathrooms

Super Select Statuary and Calacatta marble tiles were supplied for the bathrooms, shower walls and ceiling