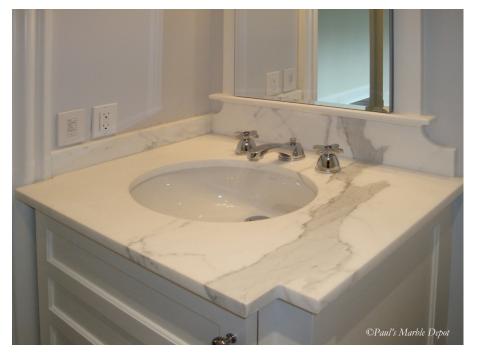

Super Select Calacatta Gold one piece tub deck with curved front, measuring 122"x 58"

Tops in Calacatta and Statuary marble for other bathrooms

Super Select Statuary and Calacatta marble tiles were supplied for the bathrooms, shower walls and ceiling