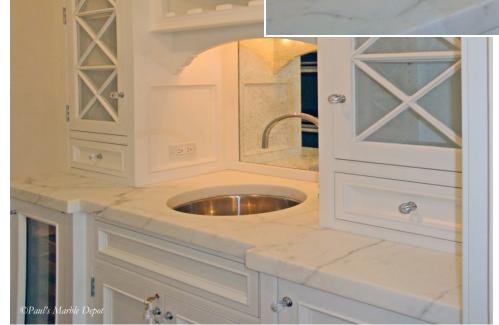

Left: Bar
2 inches thick Calacatta Gold

Super Select Calacatta Gold Vanity tops for the master bath

Template laid out on slab

©Paul's Marble Depot

Calacatta and Statuary marble tub decks, each fabricated and installed in one piece